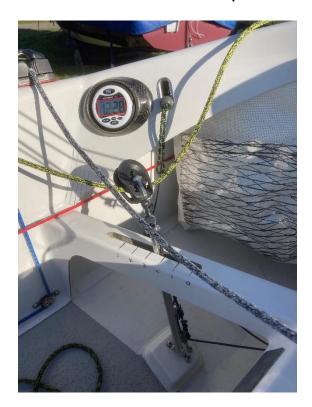

Port & Starboard case top views showing control line exits and cleats

Jib bar system showing simple and calibrated adjustment. Shroud adjustment by pin system, reaching cleat on raise pad in chosen position.