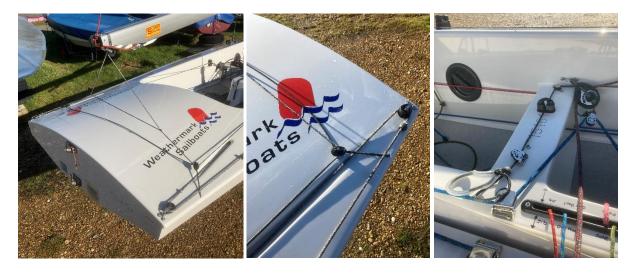

Port & Starboard case top views showing control line exits and cleats

Jib bar system showing simple and calibrated adjustment. Shroud adjustment by pin system, reaching cleat on raise pad in chosen position.

Spinnaker bag closing cleat and system behind bulkhead.

Strut/ Ram system with track on the deck. The jib cunningham line and cleat is also in veiw.

Mainsheet jammer combined with kicker control. Also showing spinnaker bag release line.