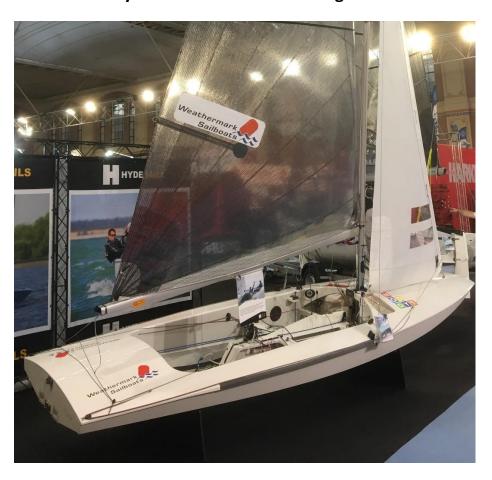

## Fireball 15161. World and National Championship winning boat Sailed by Ian Dobson & Richard Wagstaff

Aft Mainsheet bridal system showing lead to control on thwart.

Spinnaker halyard pump cleat show extra cleat to prevent unwanted launching.