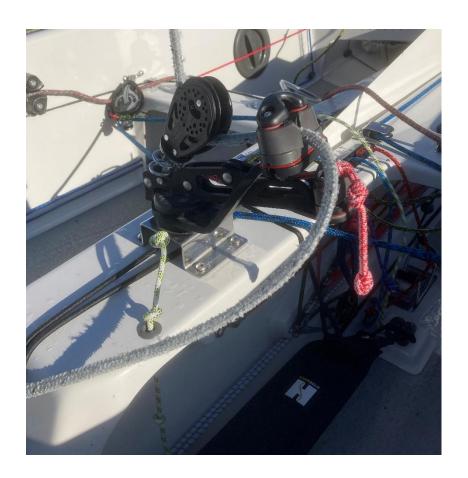

## Fireball 15161. World and National Championship winning boat Sailed by Ian Dobson & Richard Wagstaff

Aft Mainsheet bridal system showing lead to control on thwart.

Spinnaker halyard pump cleat show extra cleat to prevent unwanted launching.