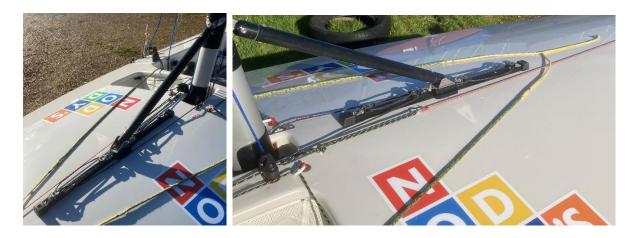

Spinnaker bag closing cleat and system behind bulkhead.

Strut/ Ram system with track on the deck. The jib cunningham line and cleat is also in veiw.

Mainsheet jammer combined with kicker control. Also showing spinnaker bag release line.