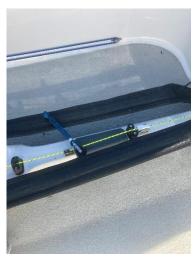

Spinnaker bag closing cleat and system behind bulkhead.

Strut/ Ram system with track on the deck. The jib cunningham line and cleat is also in veiw.

Mainsheet jammer combined with kicker control. Also showing spinnaker bag release line.