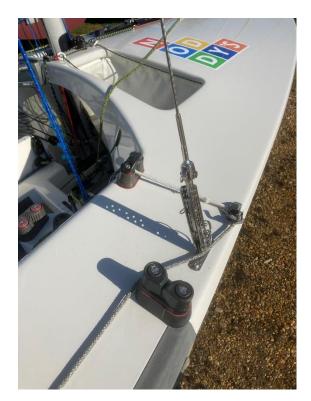

Spinnaker bag closing cleat and system behind bulkhead.

Strut/ Ram system with track on the deck. The jib cunningham line and cleat is also in veiw.

Mainsheet jammer combined with kicker control. Also showing spinnaker bag release line.