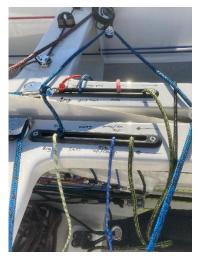

Spinnaker bag closing cleat and system behind bulkhead.

Strut/ Ram system with track on the deck. The jib cunningham line and cleat is also in veiw.

Mainsheet jammer combined with kicker control. Also showing spinnaker bag release line.