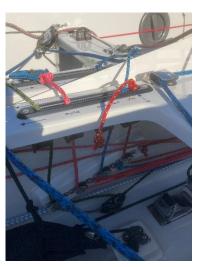

## Fireball 15161. World and National Championship winning boat Sailed by Ian Dobson & Richard Wagstaff

Aft Mainsheet bridal system showing lead to control on thwart.

Spinnaker halyard pump cleat show extra cleat to prevent unwanted launching.